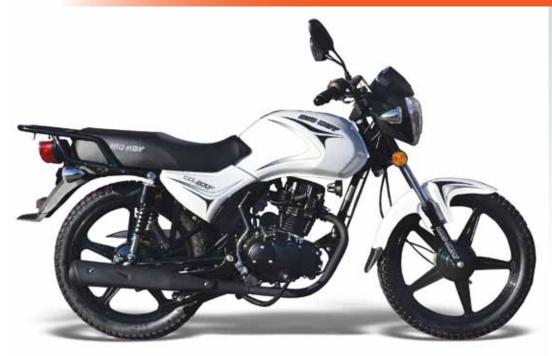

### CCL200F

#### **Engine Engine Type** Single cylinder, 4-stroke, air-cooled, balance shaft **Displacement** 200cc **Fuel Consumption** 2.5litre/100km at 70km/h **Max Power** 10.8Kw **Cruising Speed** 70-80km/h **Clutch Type** Manual, 1N234 **Starting System Electric and Kick-start Max Torque** 13Nm **Max Speed** 110km/h

#### Chassis

Brakes Front-disc, rear-drum

Tyre Size Front-2.75x18, rear-3.00x18