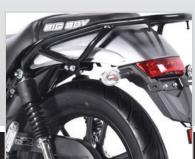

### Chassis

**Brakes** 

Front-disc, rear-drum **Tyre Size** Front- 3.0-18, rear- 110/90-19

### **Dimensions**

Length (L x W x H)

**Seat Height Wheel Base** 

**Dry Weight** 108kg **Tank Capacity** 15 Litres