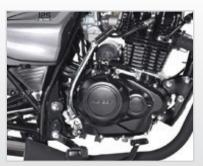

### SuperLight 125cc

4-stroke, air-cooled counter-balanced

2.48 litres/100km at 70km/h

8.0Kw/8,500rpm

Manual, 5 Speed

9.4N.m/7,500rpm

**Electric and Kick-start** 

2,000 mm x 800mm x 1,130mm

## **Engine**

**Engine Type Displacement** 

**Fuel Consumption** 

**Max Power** 

**Cruising Speed Clutch Type** 

**Starting System Max Torque** 

**Max Speed** 