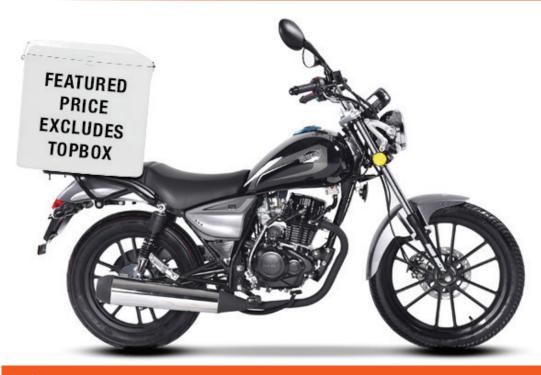

### SuperLight 125cc

4-stroke, air-cooled counter-balanced

2.48 litres/100km at 70km/h

8.0Kw/8,500rpm

Manual, 5 Speed

9.4N.m/7,500rpm

**Electric and Kick-start** 

2,000 mm x 800mm x 1,130mm

## **Engine**

**Engine Type Displacement** 

**Fuel Consumption** 

**Max Power** 

**Cruising Speed Clutch Type** 

**Starting System Max Torque** 

**Max Speed** 

### Chassis

**Brakes** 

Front-disc, rear-drum **Tyre Size** Front- 3.0-18, rear- 110/90-19

### **Dimensions**

Length (L x W x H)

**Seat Height Wheel Base** 

**Dry Weight** 108kg **Tank Capacity** 15 Litres