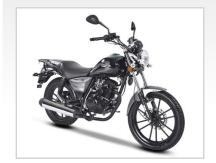

### SuperLight 125cc

4-stroke, air-cooled counter-balanced

2.48 litres/100km at 70km/h

8.0Kw/8,500rpm

Manual, 5 Speed

9.4N.m/7,500rpm

**Electric and Kick-start** 

2,000 mm x 800mm x 1,130mm

## **Engine**

**Engine Type Displacement** 

**Fuel Consumption** 

**Max Power** 

**Cruising Speed Clutch Type** 

**Starting System Max Torque** 

**Max Speed** 

### Chassis

**Brakes** 

Front-disc, rear-drum **Tyre Size** Front- 3.0-18, rear- 110/90-19

### **Dimensions**

Length (L x W x H)

**Seat Height Wheel Base** 

**Dry Weight** 108kg **Tank Capacity** 15 Litres