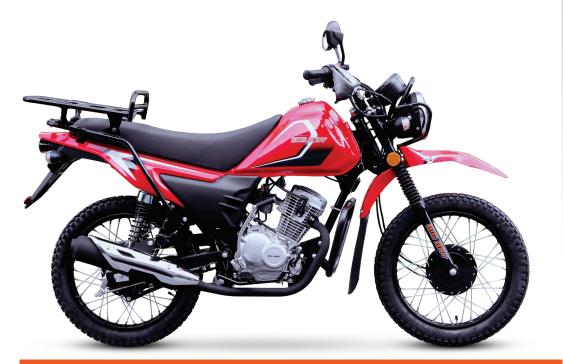

## LEGEND 125X

## FEATURED HIGHLIGHTS

- 1.7litres/100km at 60km/h
- Off Road Tyres
- 3Year/20 000km Warrantee
- Wide, Thick Seat Cushion
- Electric and Kick Start
- Hand Guards
- Large Rear Carry Rack
- 4-Stroke Overhead Cam Engine