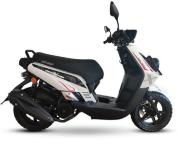

0/60x13, rear-130/60x13

| Usage             |                                                               |
|-------------------|---------------------------------------------------------------|
| Max Rider Weight  | 150kg                                                         |
| Age Requirement   | Learners License A-18yrs+                                     |
| Application       | Commuting including highway use at recommended cruising speed |
| Warranty Period   | 3 Year/20 000km Factory SAM Warrantee                         |
| Run in Service    | 500km/3 month                                                 |
| Service Intervals | 3000km/6 months                                               |
|                   |                                                               |