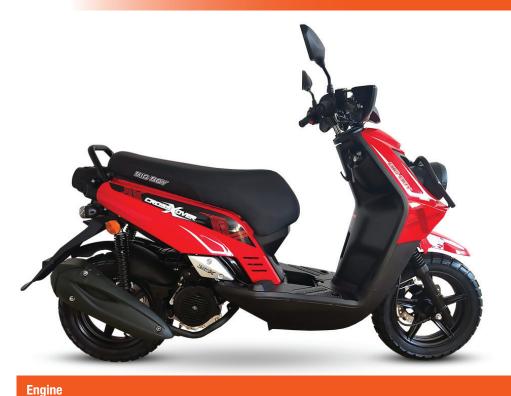

# **CROSSOVER 150X**

#### FEATURED HIGHLIGHTS

- 2.8litres/100km at 70km/h
- 60-75km/h
- 3Year/20 000km Warrantee
- 4-stroke, air-cooled GY7 149cc