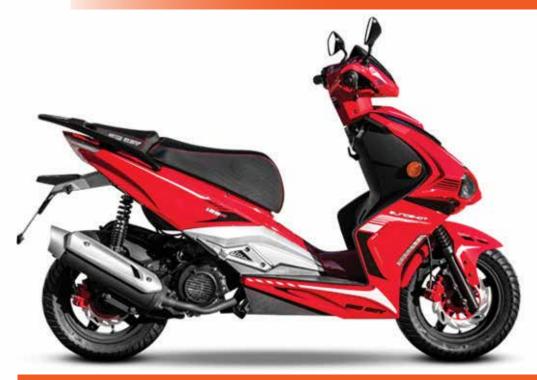

## **SLINGSHOT 125F**

## **FEATURED HIGHLIGHTS**

- 2.48 litres /100km at 70km/h
- 60-80km/h
- 3Year/20 000km Warrantee
- 4-stroke, air-cooled GY7 125cc

## **Engine Engine Type** 4-stroke,air-cooled GY7 **Displacement** 124.6cc **Fuel Consumption** 2.48liters/100km at 70km/h **Max Power** 6.55Kw/7,500rpm **Cruising Speed** 60-80km/h **Clutch Type CVT (Continuously Variable Transmission) Starting System Electric and Kick-start** 8.84N.m/5,500rpm **Max Torque Max Speed** 89km/h

Chassis

**Brakes** Front-disc, rear-disc

**Tyre Size** Front-120/70x12, rear-120/70x12

Dimensions

Length (L x W x H) 1,880 x 710 x 1155mm

Seat Height Wheel Base Dry Weight 109kg
Tank Capacity 5.4 Litres

| Usage             |                                      |
|-------------------|--------------------------------------|
| Max Rider Weight  | 110kg                                |
| Age Requirement   | Learners License A-16yrs+            |
| Application       | Commuting / Commercial               |
| Warranty Period   | 3Year/20 000km Factory SAM Warrantee |
| Run in Service    | 500km/3 month                        |
| Service Intervals | 3000km/6 months                      |
|                   |                                      |