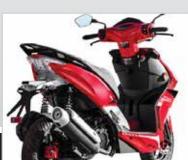

## **SLINGSHOT 125F**

## **Engine Engine Type** 4-stroke,air-cooled GY7 **Displacement** 124.6cc **Fuel Consumption** 2.48liters/100km at 70km/h **Max Power** 6.55Kw/7,500rpm **Cruising Speed** 60-80km/h **Clutch Type CVT (Continuously Variable Transmission) Starting System Electric and Kick-start** 8.84N.m/5,500rpm **Max Torque Max Speed** 89km/h

Chassis

**Brakes** Front-disc, rear-disc

**Tyre Size** Front-120/70x12, rear-120/70x12

Dimensions

Length (L x W x H) 1,880 x 710 x 1155mm

Seat Height Wheel Base Dry Weight 109kg
Tank Capacity 5.4 Litres

| Usage             |                                      |
|-------------------|--------------------------------------|
| Max Rider Weight  | 110kg                                |
| Age Requirement   | Learners License A-16yrs+            |
| Application       | Commuting / Commercial               |
| Warranty Period   | 3Year/20 000km Factory SAM Warrantee |
| Run in Service    | 500km/3 month                        |
| Service Intervals | 3000km/6 months                      |
|                   |                                      |