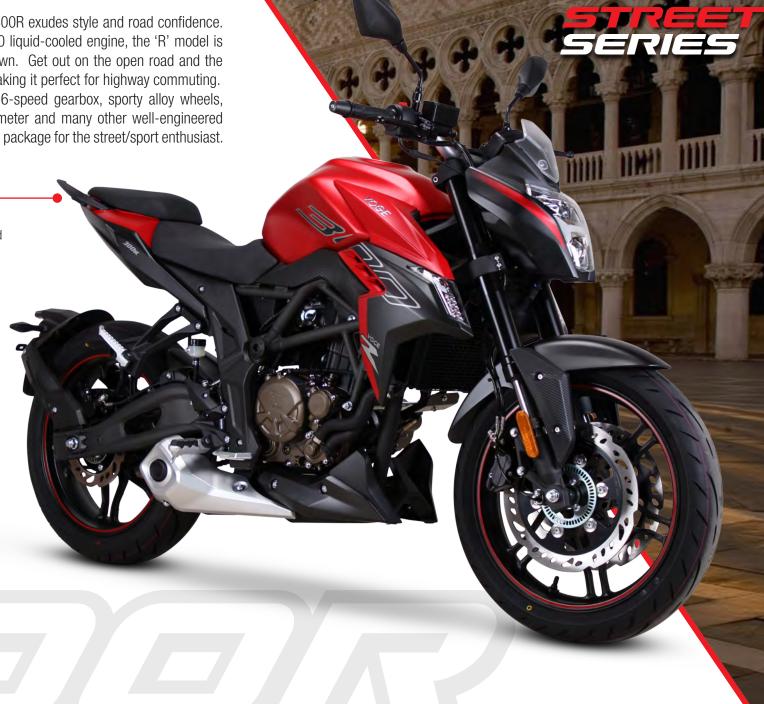

With it's aggressive appearance, VOGE's naked 300R exudes style and road confidence. Equipped with a responsive and quick-revving YF300 liquid-cooled engine, the 'R' model is quick out of the blocks and super-nimble around town. Get out on the open road and the motor stretches it's legs to a 135km/h top speed, making it perfect for highway commuting.

With a host of features including electric-start, 6-speed gearbox, sporty alloy wheels, tubeless tyres, disc brakes, LED lights, digital trip-meter and many other well-engineered features, the VOGE's 300R offers a simply unbeatable package for the street/sport enthusiast.