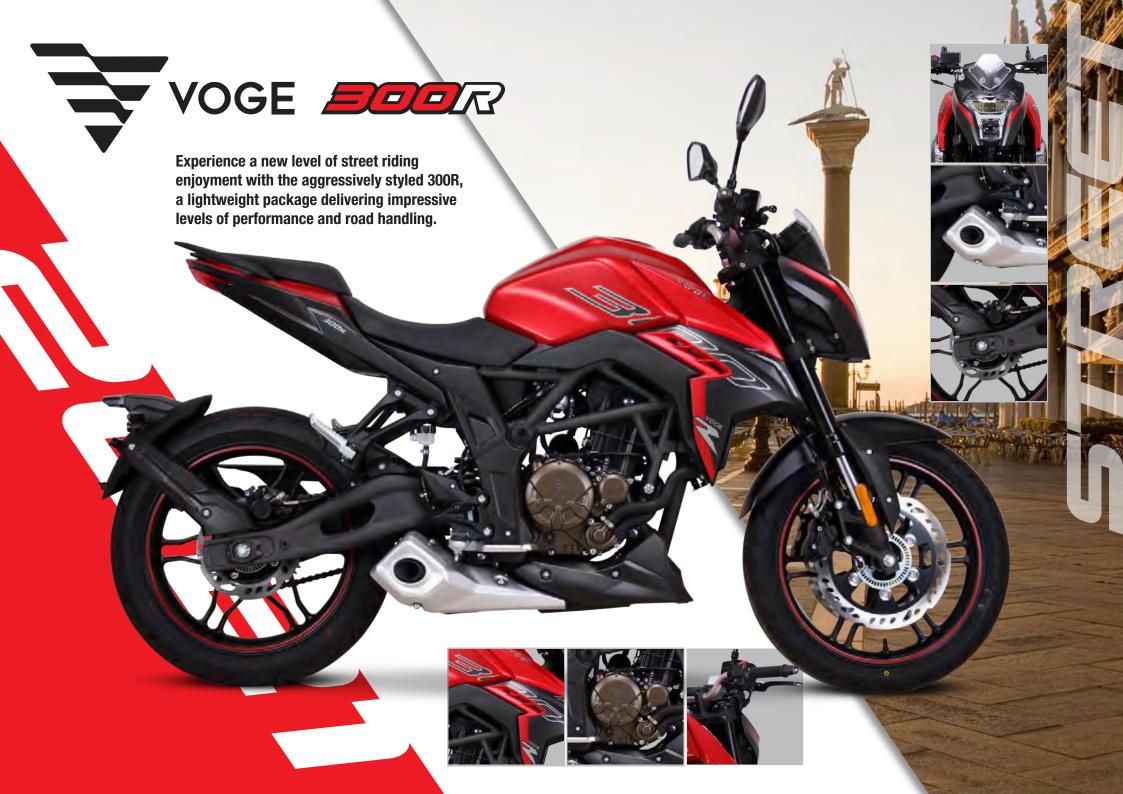

With it's aggressive appearance, VOGE's naked 300R exudes style and road confidence. Equipped with a responsive and quick-revving YF300 liquid-cooled engine, the 'R' model is quick out of the blocks and super-nimble around town. Get out on the open road and the motor stretches it's legs to a 135km/h top speed, making it perfect for highway commuting.

With a host of features including electric-start, 6-speed gearbox, sporty alloy wheels, tubeless tyres, disc brakes, LED lights, digital trip-meter and many other well-engineered features, the VOGE's 300R offers a simply unbeatable package for the street/sport enthusiast.