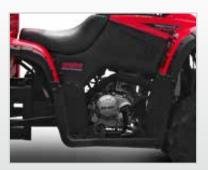

# Engine

**Engine Type** Water-Cooled, 4-Stroke

Displacement 250cc

Fuel Consumption 5.1Litres/100km Max Power 11.5Kw/6500rpm

Cruising Speed N/A

Clutch Type Centrifical clutch, semi automatic

**Starting System** Electric