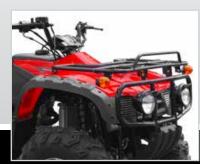

### Chassis

**Brakes** Front-disc, rear-drum

**Tyre Size** Front-23/7x10, rear-22/10x10

#### **Dimensions**

Length (L x W x H) 2,550×1,200×1,390mm - Bin (1,040x1,070x300mm)

Seat Height 800mm
Wheel Base 1,650mm
Dry Weight 310kg
Tank Capacity 11Litres