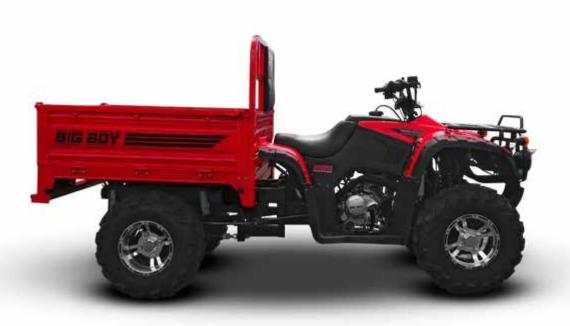

# **Monster Utility ATV 250**

#### **FEATURED HIGHLIGHTS**

- Low Maintenance
- 300KGS Load Capacity
- Water-Cooled, 4-Stroke, 250cc
- Manually Tipping Loadbin with Drop Sides

# Engine

**Engine Type** Water-Cooled, 4-Stroke

Displacement 250cc

Fuel Consumption 5.1Litres/100km Max Power 11.5Kw/6500rpm

Cruising Speed N/A

Clutch Type Centrifical clutch, semi automatic

**Starting System** Electric

### Chassis

**Brakes** Front-disc, rear-drum

**Tyre Size** Front-23/7x10, rear-22/10x10

#### **Dimensions**

Length (L x W x H) 2,550×1,200×1,390mm - Bin (1,040x1,070x300mm)

Seat Height 800mm
Wheel Base 1,650mm
Dry Weight 310kg
Tank Capacity 11Litres