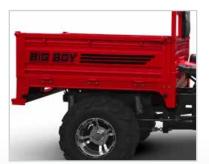

#### **FEATURED HIGHLIGHTS**

- Low Maintenance
- 300KGS Load Capacity
- Water-Cooled, 4-Stroke, 250cc
- Manually Tipping Loadbin with Drop Sides

#### **Dimensions**

Length (L x W x H) 2,550×1,200×1,390mm - Bin (1,040x1,070x300mm)

Seat Height 800mm
Wheel Base 1,650mm
Dry Weight 310kg
Tank Capacity 11Litres