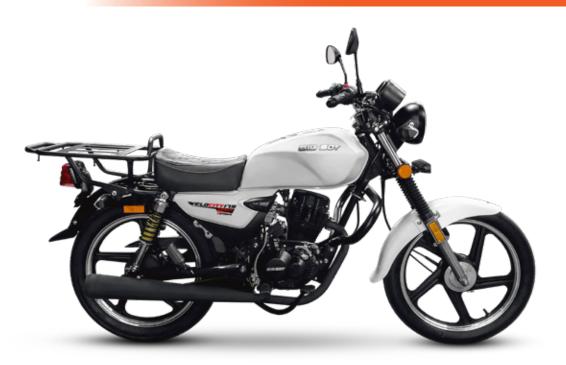

## **VELOCITY 175 CARGO**

| Engine                  |                                             |
|-------------------------|---------------------------------------------|
| Engine Type             | 4-stroke, air-cooled CG Balance Shaft Motor |
| Displacement            | 169cc                                       |
| <b>Fuel Consumption</b> | 2.45litre/100km at 70km/h                   |
| Max Power               | 8.8Kw/8,500rpm                              |
| Cruising Speed          | 65-80km/h                                   |
| Clutch Type             | Manual, 1N2345                              |
| Starting System         | Electric and Kick-start                     |
| Max Torque              | 10.2N.m/7,500rpm                            |
| Max Speed               | 100km/h                                     |

| Chassis            |                                      |  |
|--------------------|--------------------------------------|--|
| Brakes             | Front-drum, rear-drum                |  |
| Tyre Size          | Front-2.75x18, rear-3.00x18 Tubeless |  |
| Dimensions         |                                      |  |
| Length (L x W x H) | 1,990x790x1,050mm                    |  |
| Seat Height        | 750mm                                |  |
| Wheel Base         | 1,360mm                              |  |
| Dry Weight         | 115kg                                |  |
| Tank Capacity      | 12.8 Litres                          |  |
| Henry              |                                      |  |

## FEATURED HIGHLIGHTS

- Improved Standard Bracket
- Bigger Front Forks & Shocks
- Gel Pocket Seats
- Improved Shock-in-Shock Technology
- New Handle Bars for Improved Rider Position
- Improved Stronger Swingarm
- Wider Rear Tyre
- Tubeless Front & Rear Tyre
- Increased Wheel Base
- Front Shock Dust Covers
- 2.45litre/100km at 70km/h
- 100km/h
- 3 Year/20 000km Warranty
- 4-stroke, air-cooled 169cc Motor
- Standard USB Charger