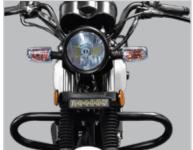

## FEATURED HIGHLIGHTS

- Improved Standard Bracket
- Bigger Front Forks & Shocks
- Gel Pocket Seats
- Improved Shock-in-Shock Technology
- New Handle Bars for Improved Rider Position
- Improved Stronger Swingarm
- Wider Rear Tyre
- Tubeless Front & Rear Tyre
- Increased Wheel Base
- Front Shock Dust Covers
- 2.45litre/100km at 70km/h
- 100km/h
- 3 Year/20 000km Warranty
- 4-stroke, air-cooled 169cc Motor
- Standard USB Charger