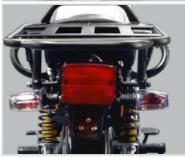

## FEATURED HIGHLIGHTS

- Improved Standard Bracket
- Bigger Front Forks & Shocks
- Gel Pocket Seats
- Improved Shock-in-Shock Technology
- New Handle Bars for Improved Rider Position
- Improved Stronger Swingarm
- Wider Rear Tyre
- Tubeless Front & Rear Tyre
- Increased Wheel Base
- Front Shock Dust Covers
- 2.45litre/100km at 70km/h
- 100km/h
- 3 Year/20 000km Warranty
- 4-stroke, air-cooled 169cc Motor
- Standard USB Charger